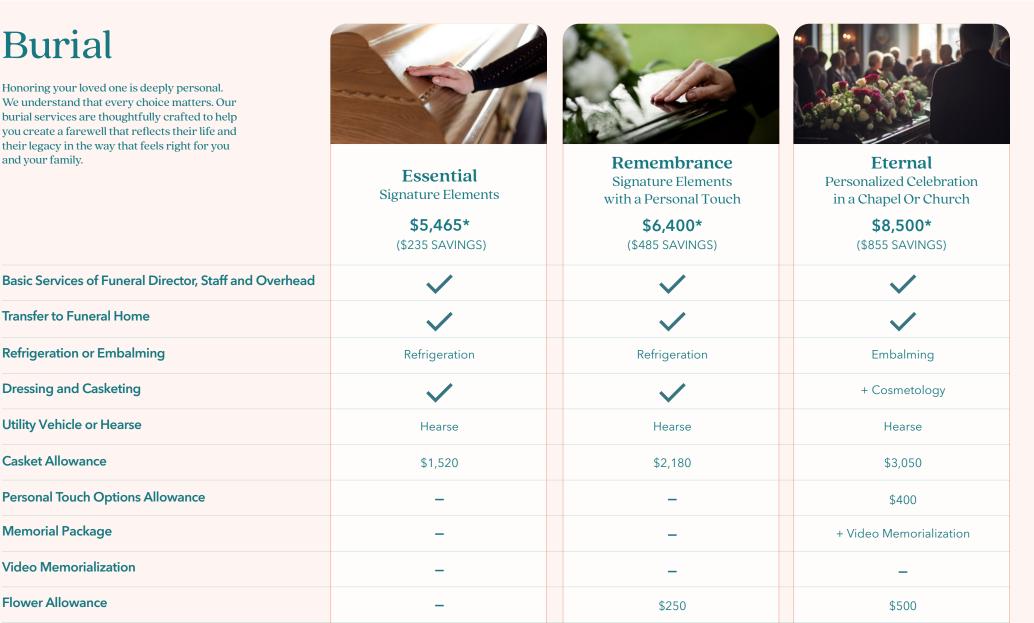

## Burial

**Transfer to Funeral Home** 

**Refrigeration or Embalming** 

**Dressing and Casketing** 

**Utility Vehicle or Hearse** 

**Personal Touch Options Allowance** 

Use of Facilities and Staff for Private Visitation

**Casket Allowance** 

**Memorial Package** 

**Flower Allowance** 

Video Memorialization

Honoring your loved one is deeply personal. We understand that every choice matters. Our burial services are thoughtfully crafted to help you create a farewell that reflects their life and their legacy in the way that feels right for you and your family.

Use of Equipment and Staff for Graveside Service Use of Facilities and Staff for Visitation Use of Facilities and Staff for Funeral Ceremony

\*STATE, COUNTY, AND OTHER FEES MAY APPLY. SOME PACKAGES ALSO INCLUDE BASIC SANITARY CARE OF UNEMBALMED REMAINS. FARLEY FUNERAL HOMES AND CREMATORY